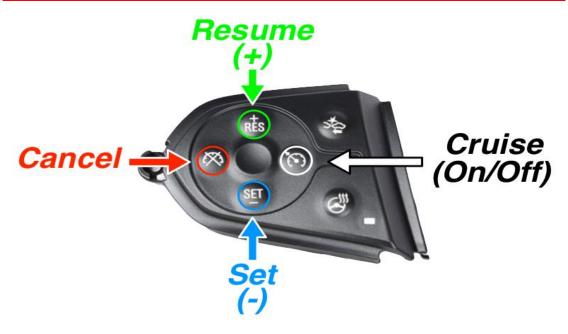

## Step 3 – How to Switch Calibrations Using the OEM Cruise Control Buttons

## Switching Tunes with the ENGINE OFF and the key in the run position:

- **a.** To activate the SOTF On the left side of your steering wheel, deactivate cruise control by pressing the **Cruise (On/Off) button** on the right side. The cruise control indicator will go away on the gauge cluster when deactivated.
- **b.** With the <u>Key on</u> and the <u>Engine Off</u> Press the <u>Cancel (X)</u> Tach Displays Active Tune Position (x1000) for (3) seconds. *Example: Tune (4) will display 4000 RPM's*.
- **c.** Once Activated (both steps above) switching tunes is available for (10) seconds.
  - i. <u>To Increase</u> the tune position, press the Resume (+) button. Tach will display active tune for (3) seconds. *Example: Increasing from tune (4) to tune (5) the tach will now display 5000 RPM's*.
  - ii. <u>To decrease</u> the tune position, press the <u>Set (-)</u> button. Tach will display active tune for (3) seconds. *Example: Decreasing from tune (4) to tune (3) the tach will now display 3000 RPM's*.

## **Switching Tunes with the ENGINE ON:**

- **a.** To activate the SOTF On the left side of your steering wheel, deactivate cruise control by pressing the **Cruise (On/Off) button** on the right side. The cruise control indicator will go away on the gauge cluster when deactivated.
- **b.** With the Engine On Press the Cancel (X) Glow Plug Indicator blinks Current Active Tune Position. Example: Tune (4) = 4 Glow Plug Indicator Blinks
- **c.** Once Activated (both steps above) switching tunes is available for (10) seconds.
  - i. <u>To Increase</u> the tune position, press the <u>Resume</u> (+) button. Glow Plug Indicator blinks Current Active Tune Position. *Example: Increasing from tune* (4) to tune (5) Glow Plug Indicator Blinks (5) times
  - ii. <u>To decrease</u> the tune position, press the <u>Set</u> (-) button. Glow Plug Indicator blinks Current Active Tune Position. *Example: Decreasing from tune* (4) to tune (3) Glow Plug Indicator Blinks (3) times.